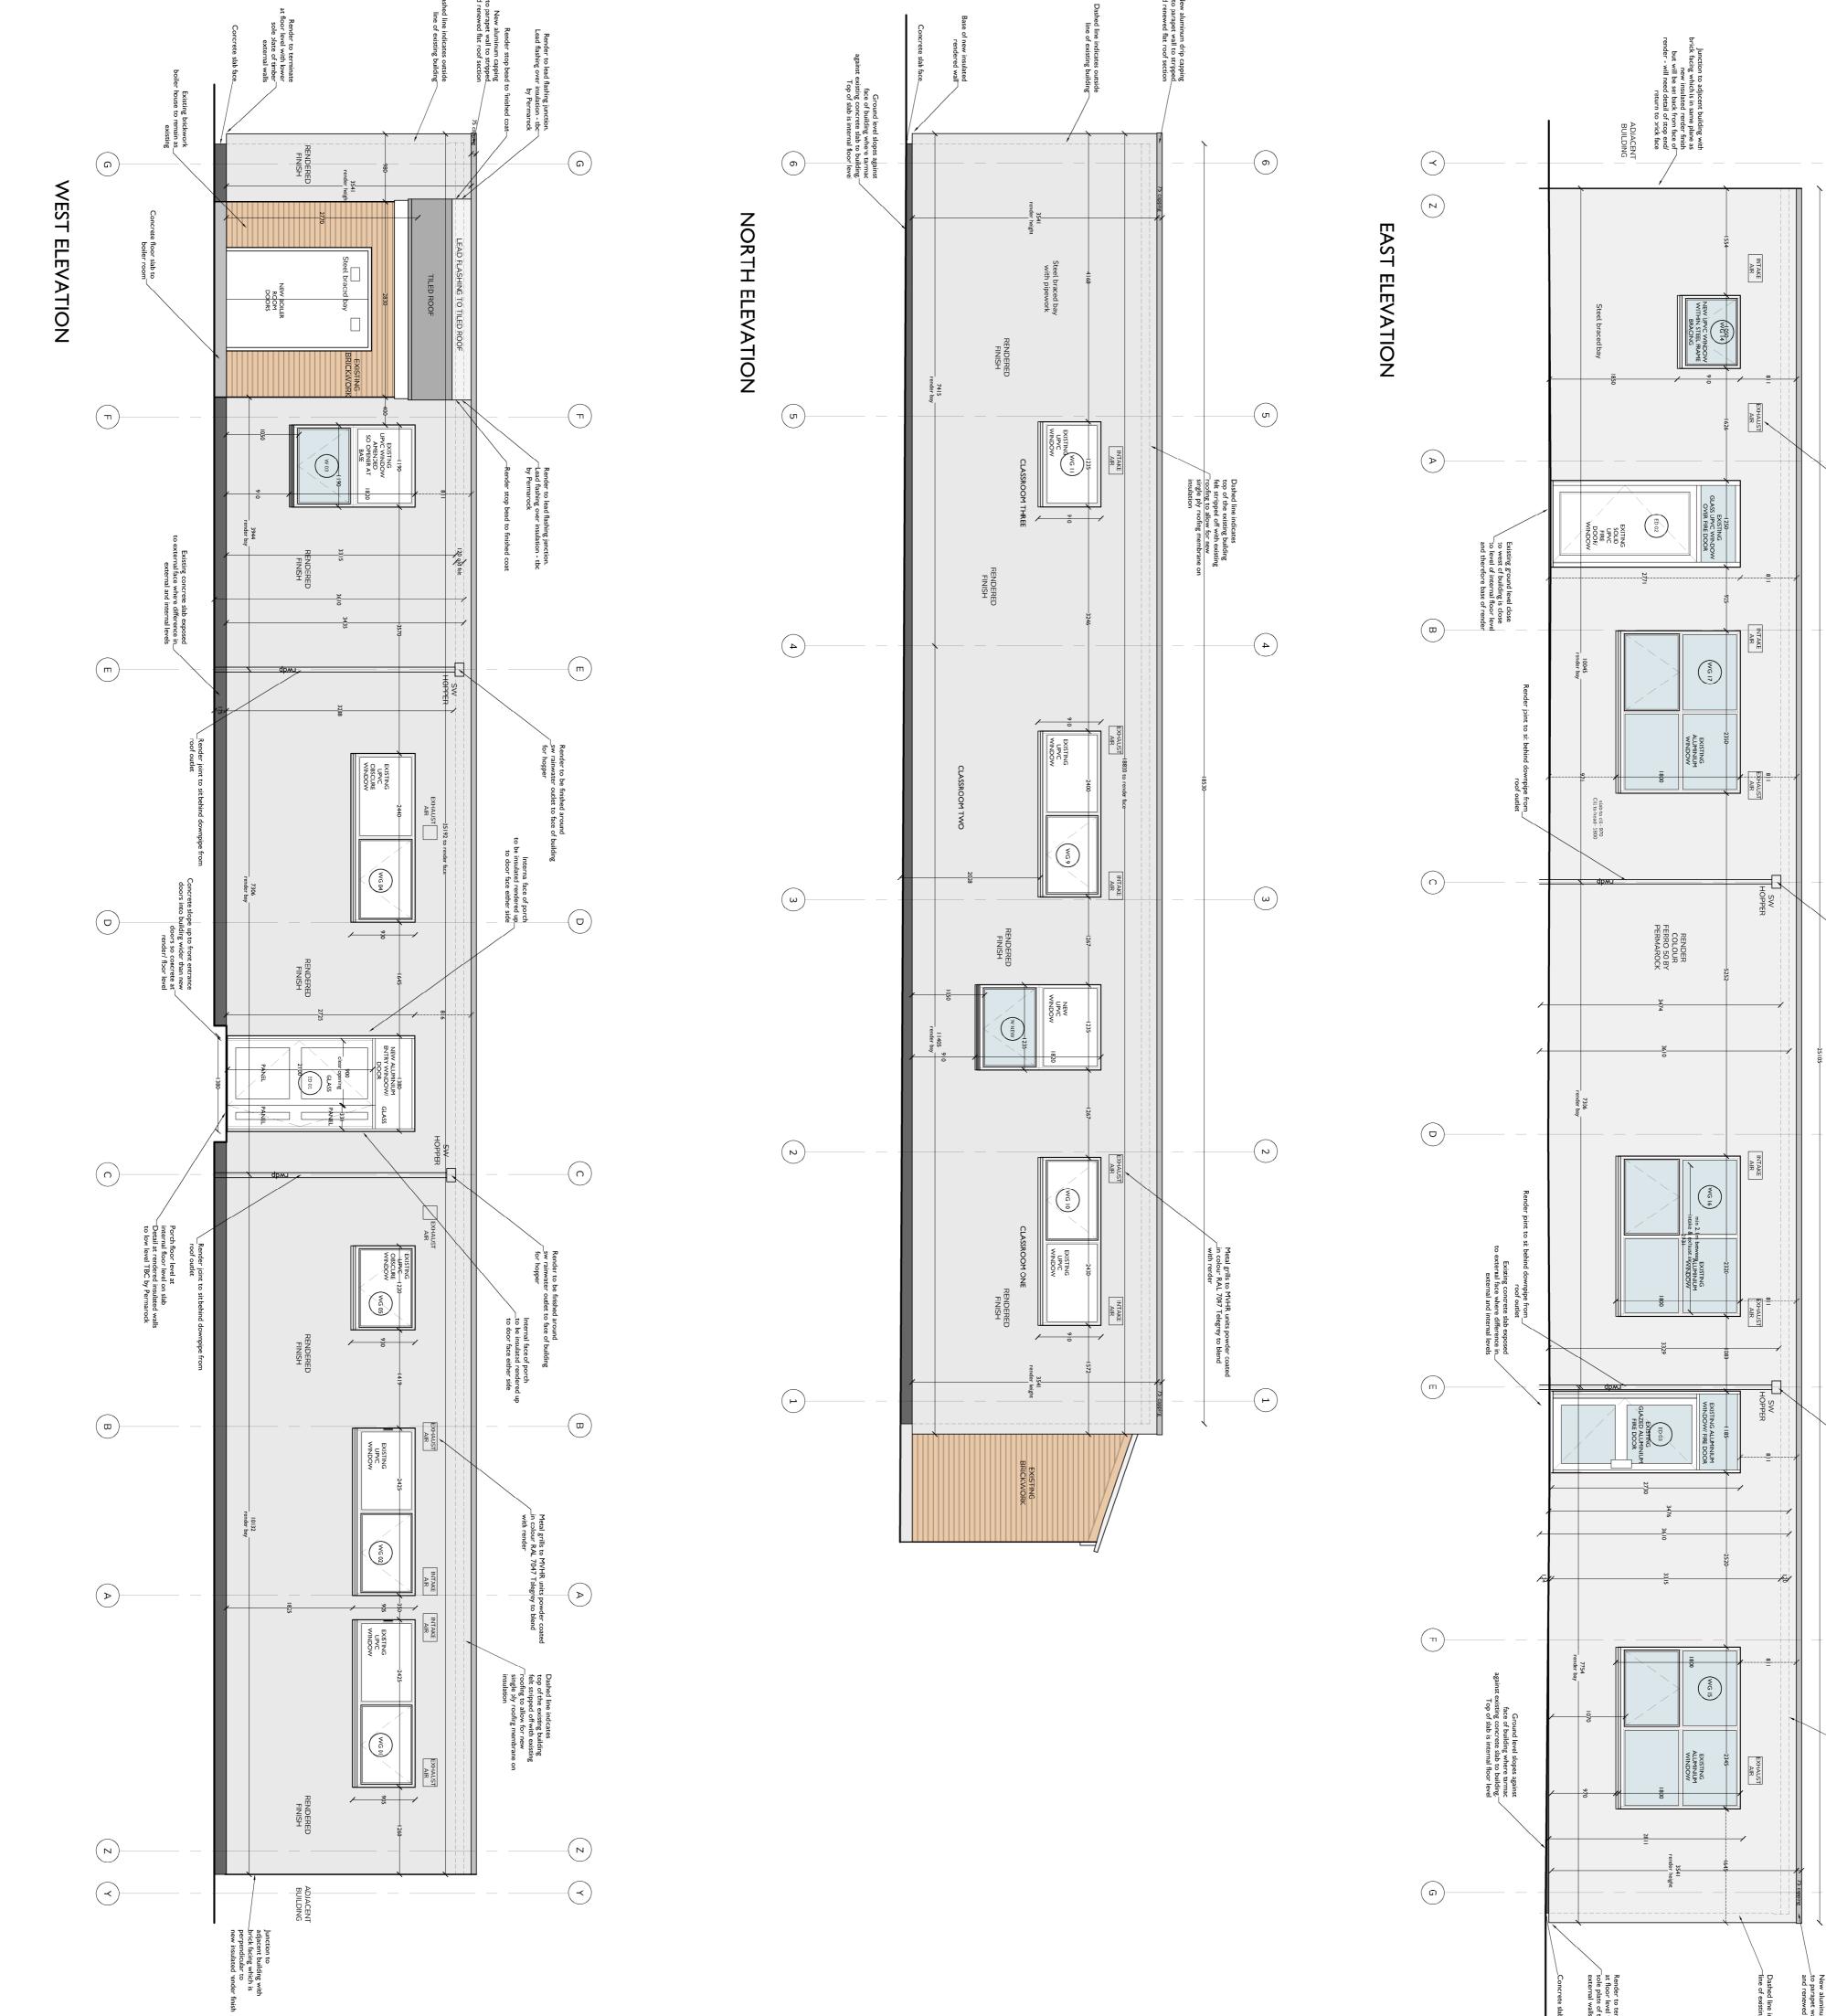

Render to terminate at floor level with lower "sole platt of timber external walls

ncrete slab face

01.08.23 23.05.23 12.07.23

Amended to upcate some annotation Amended to indicate which areas are to receive reflectiv privacy and solar control film coating. Added in locations of MVHR grills around perimeter of building as discussed with sub-contractor.

THE DRAWIN

INS COPYRIGHT OF MORRIS AND BLUNT

NOTES

New aluminum capping to parapet wall to stripped and renewed flat roof section

Dashed line indicates outside line of existing building

| TBC  | JOB No.  | 23.05.23 | DRG. DATE |
|------|----------|----------|-----------|
| BR10 | DRG. No. | 1:50@A1  | SCALE     |
| С    | REV.     | DW AG    | DRN. BY   |
|      |          | AG       | CHK. BY   |

**Proposed Elevations** 

Extensions and Alterations to Silverdale Centre Silverdale Road Berks RG6 7HS JOB TITLE

Silverdale Centre Maiden Erlegh School

CLIENT

31

HATCHING INDICATES REQUIREMENT FOR PRIVACY/SOLAR CONTROL FILM