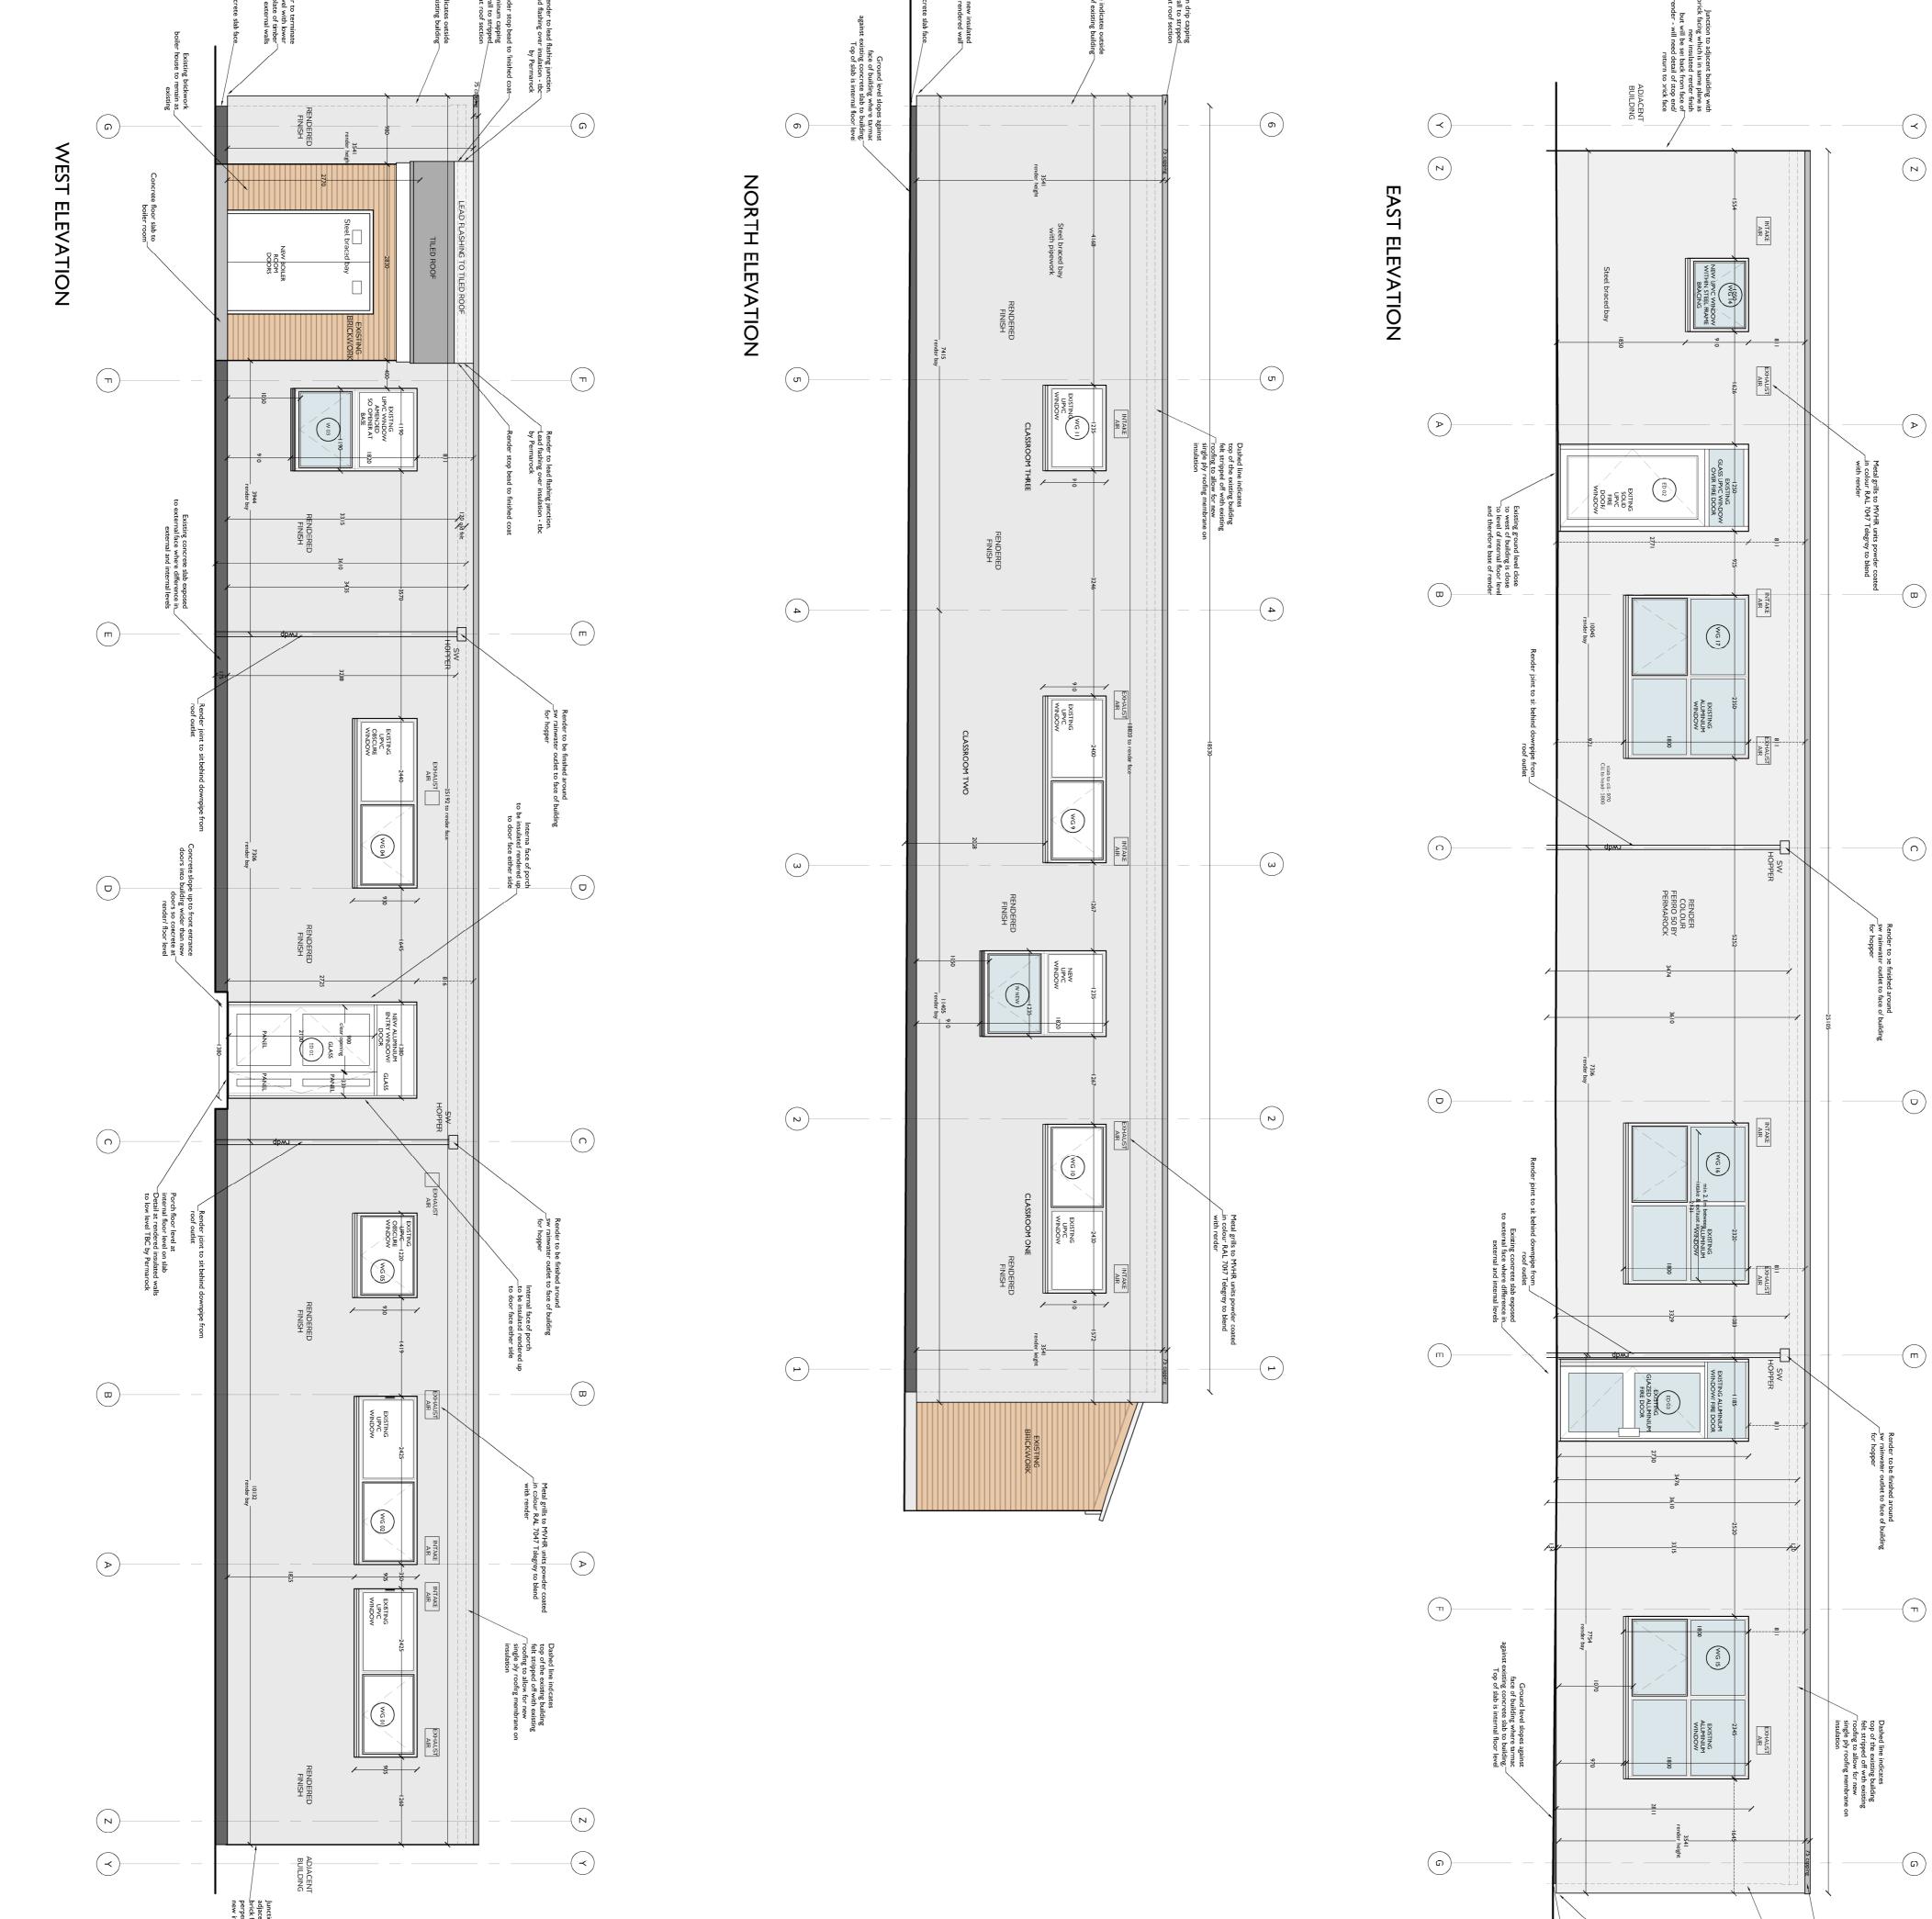

Render to terminate at floor level with lower "sole platt of timber external walls

ncrete slab face

01.08.23 23.05.23 12.07.23

Amended to upcate some annotation Amended to indicate which areas are to receive reflectiv privacy and solar control film coating. Added in locations of MVHR grills around perimeter of building as discussed with sub-contractor.

THE DRAWIN

INS COPYRIGHT OF MORRIS AND BLUNT

NOTES

New aluminum capping to parapet wall to stripped and renewed flat roof section

Dashed line indicates outside line of existing building

| TBC  | JOB No.  | 23.05.23 | DRG. DATE |
|------|----------|----------|-----------|
| BR10 | DRG. No. | 1:50@A1  | SCALE     |
| С    | REV.     | DW AG    | DRN. BY   |
|      |          | AG       | CHK. BY   |

**Proposed Elevations** 

Extensions and Alterations to Silverdale Centre Silverdale Road Berks RG6 7HS JOB TITLE

Silverdale Centre Maiden Erlegh School

CLIENT

31

HATCHING INDICATES REQUIREMENT FOR PRIVACY/SOLAR CONTROL FILM