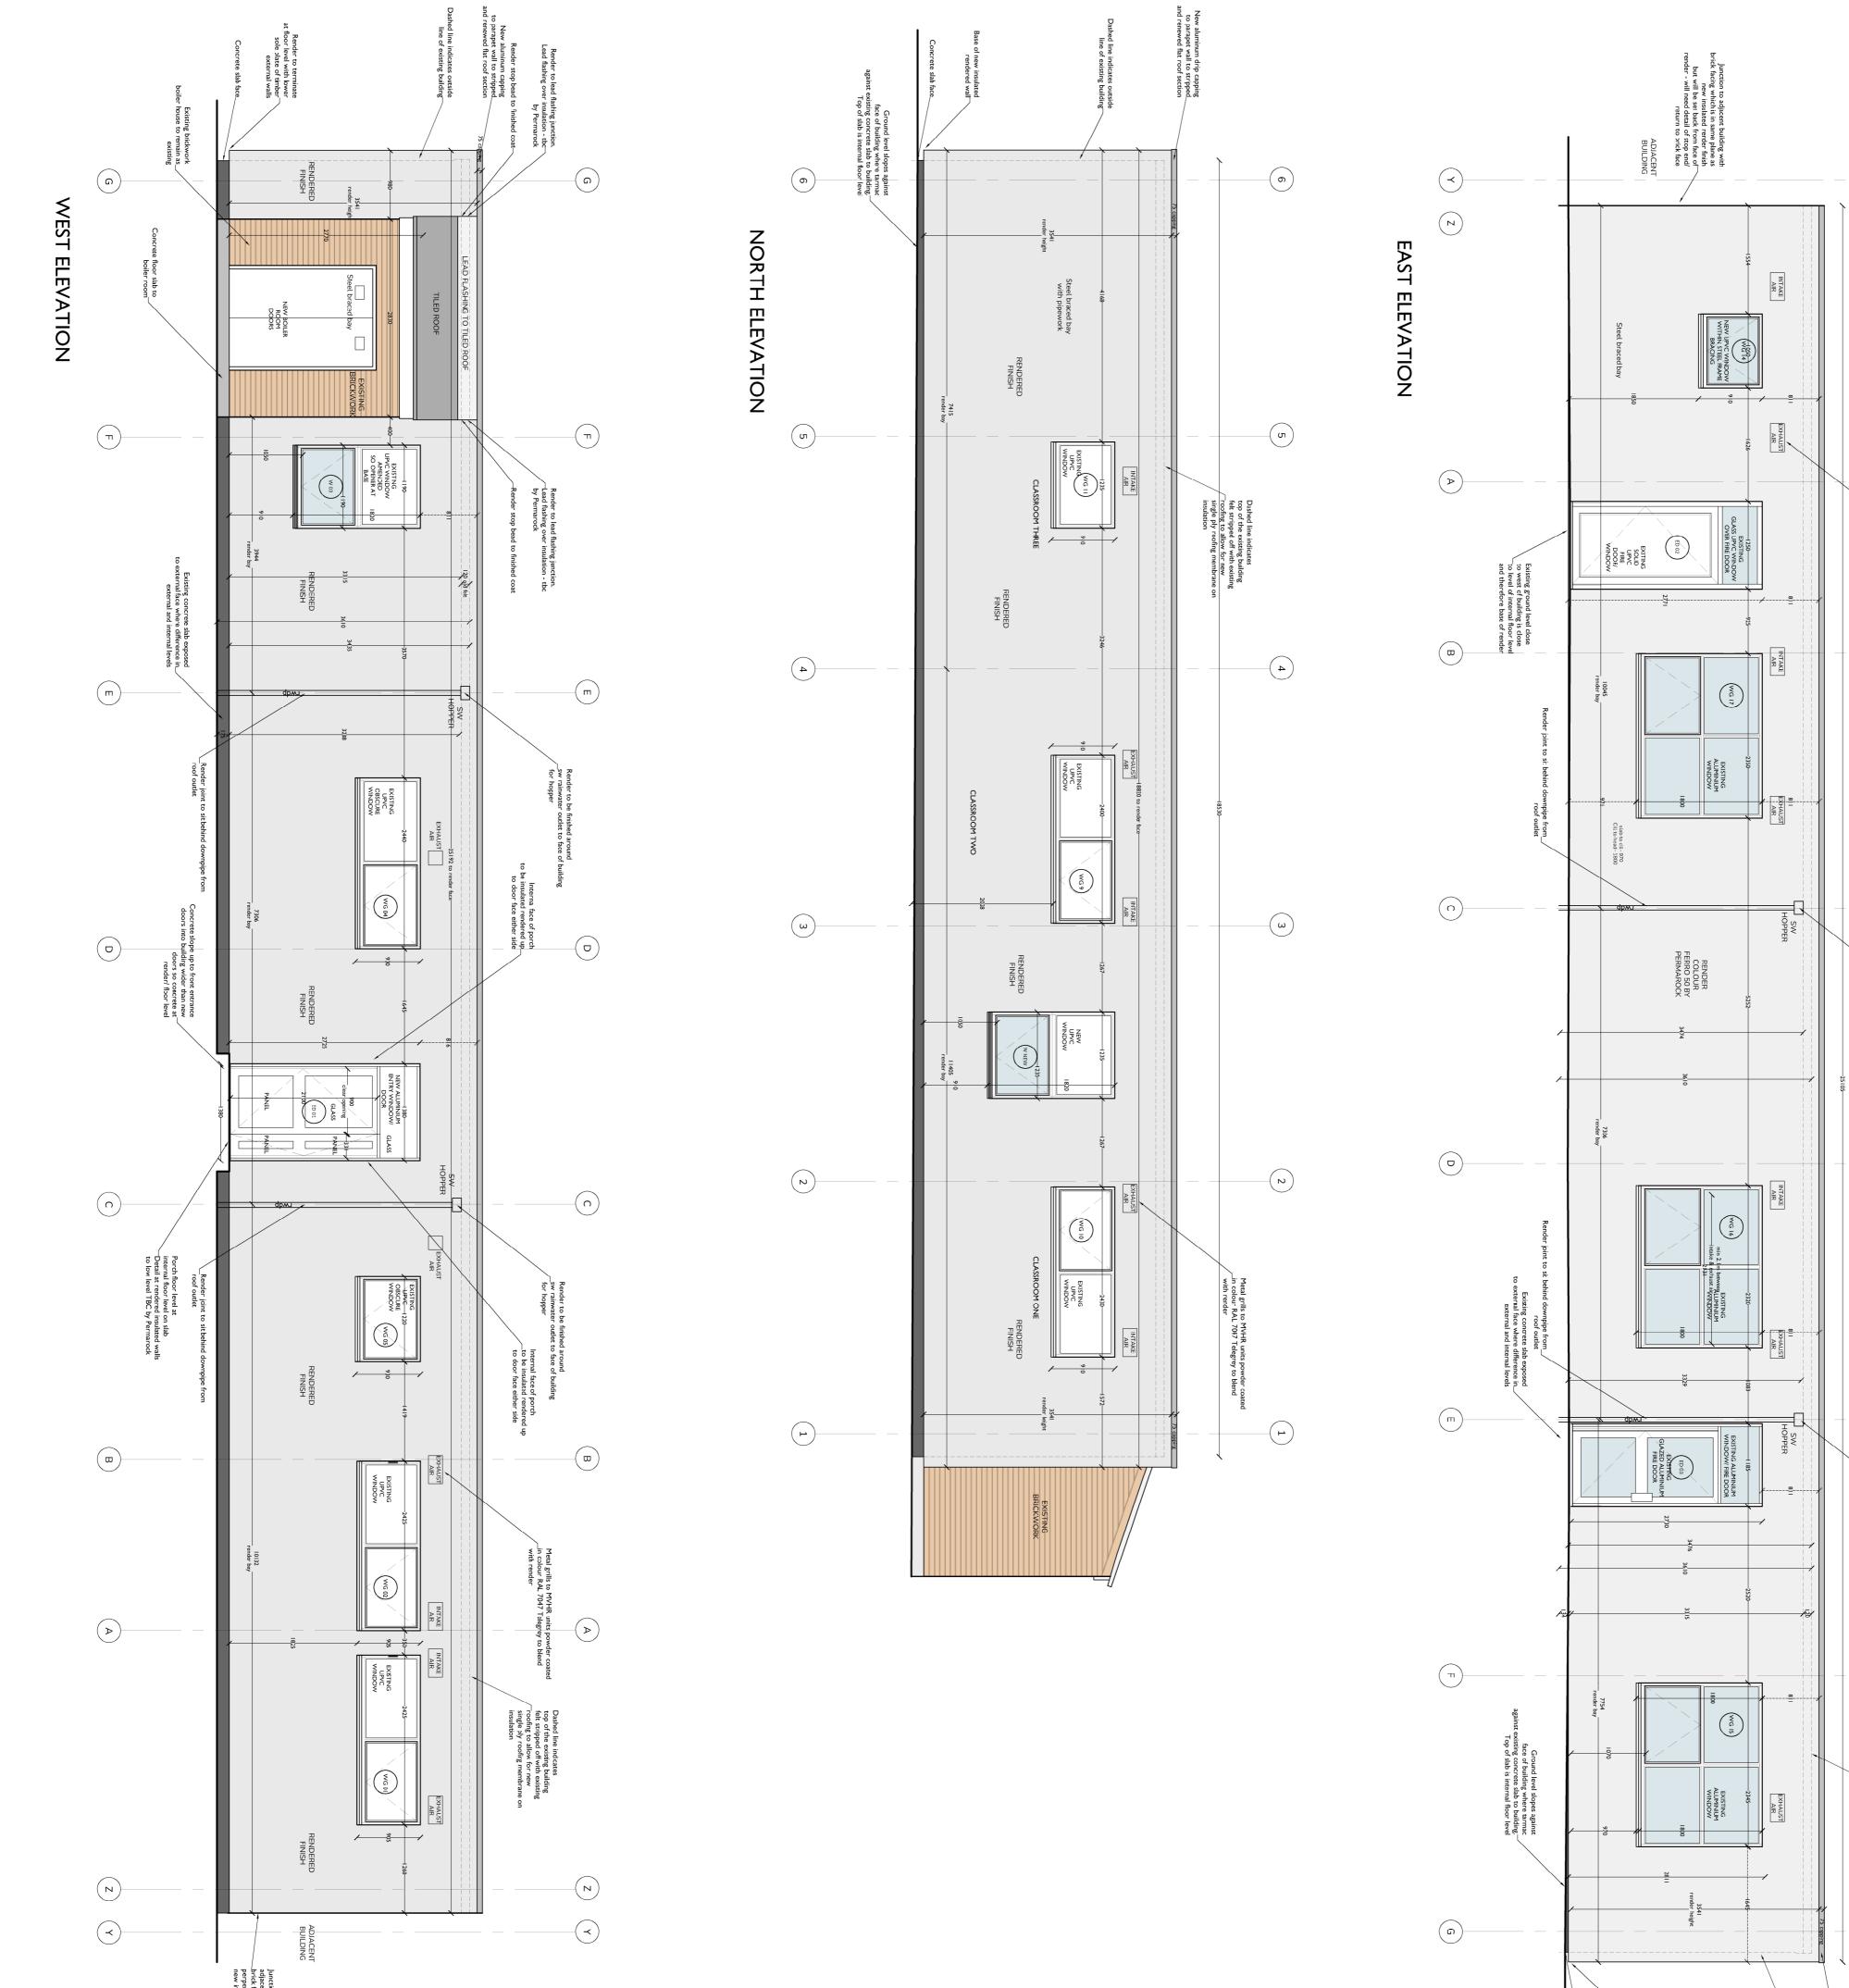

Render to terminate at floor level with lower "sole platt of timber external walls

ncrete slab face

01.08.23 23.05.23 12.07.23

Amended to upcate some annotation Amended to indicate which areas are to receive reflectiv privacy and solar control film coating. Added in locations of MVHR grills around perimeter of building as discussed with sub-contractor.

THE DRAWIN

INS COPYRIGHT OF MORRIS AND BLUNT

NOTES

New aluminum capping to parapet wall to stripped and renewed flat roof section

Dashed line indicates outside line of existing building

| TBC  | JOB No.  | 23.05.23 | DRG. DATE |
|------|----------|----------|-----------|
| BR10 | DRG. No. | 1:50@A1  | SCALE     |
| С    | REV.     | DW AG    | DRN. BY   |
|      |          | AG       | CHK. BY   |

**Proposed Elevations** 

Extensions and Alterations to Silverdale Centre Silverdale Road Berks RG6 7HS JOB TITLE

Silverdale Centre Maiden Erlegh School

CLIENT

31

HATCHING INDICATES REQUIREMENT FOR PRIVACY/SOLAR CONTROL FILM